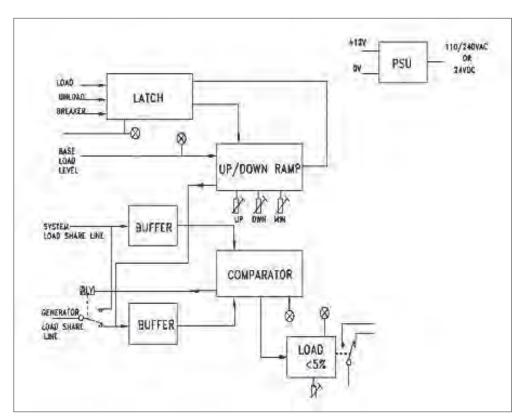

# **Description**

The GSLU 01 Generator Soft Load Unit has been designed for use with the Heinzmann LMG 03 isochronous load sharing unit. The GSLU 01 will allow single sets to soft load and unload isochronously while parallel to other sets.

Parallel generator sets can be ramped isochronously up and down away from parallel load share lines and the load reduced to a pre-set level for engine cooling. When a ramped down generator reaches its minimum level below a base load, an external contact is activated that will allow the set to be removed from the parallel engines.

The primary function of this unit is to allow isochronous loading and unloading of island generator sets or base load parallel to the mains.