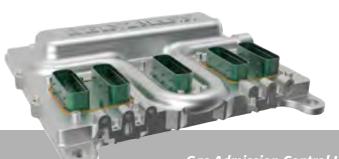

# Gas Engine Management

# Gas admission valves

MEGASOL (**Me**tering of **Ga**s by **Sol**enoids) is HEINZMANN's series of electrically actuated gas admission valves. They are intended for gas and dual-fuel operation on industrial turbo charged four-stroke engines. Each cylinder requires one MEGASOL valve.