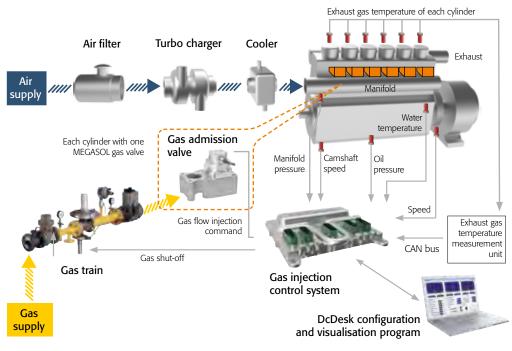

# **PRINCIPLE OF INSTALLATION**

The MEGASOL valves are one component of a complete HEINZMANN gas injection system made up of:

- ► Engine control unit (HEINZMANN DARDANOS series of electronic fuel injection control units)
- ➡ One MEGASOL valve for each cylinder
- Sensors (speed) sensors, etc.) and cables
- ➡ Other governors according to your needs

# Gas admission valves

MEGASOL (**Me**tering of **Ga**s by **Sol**enoids) is HEINZMANN's series of electrically actuated gas admission valves. They are intended for gas and dual-fuel operation on industrial turbo charged four-stroke engines. Each cylinder requires one MEGASOL valve.

MEGASOL valves ensure proper gas quantity for each cylinder and allow gas flow compensation cylinder to cylinder. They are designed to operate with a comparatively high differential pressure of supplying air and gas.

MEGASOL valves are characterised by excellent load response, precise dosage and individual adjustment of gas quantity for each cylinder. MEGASOL valves have a very low leakage when closed and are easy to maintain.