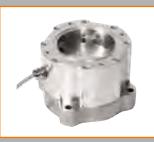

## **MEGASOL Marine**

- Double-walled housing for gas leakage detection
- → Different flow rates available
- Technical data equivalent to regular versions