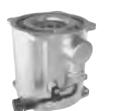

## **MEGASOL Marine**

- Double-walled housing for gas leakage detection
- → Different flow rates available
- Technical data equivalent to regular versions