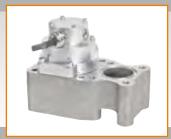

## Design

The MEGASOL valves are available as port or prechamber admission valves in different flow sizes. There are also marine versions available.

## Port injection valves:

- MEGASOL 200 II
- MEGASOL 250 II
- MEGASOL 400 II
- MEGASOL 425 II
- MEGASOL 1000