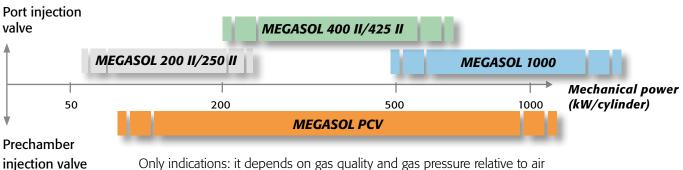

# **POWER RANGE OF MEGASOL VALVES**

#### Only indications: it depends on gas quality and gas pressure relative to air

## Port injection valves:

- MEGASOL 200 II
- MEGASOL 250 II
- MEGASOL 400 II
- MEGASOL 425 II
- MEGASOL 1000

## Prechamber injection valves:

MEGASOL PCV