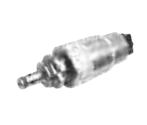

# Gas admission valves

MEGASOL (**Me**tering of **Ga**s by **Sol**enoids) is HEINZMANN's series of electrically actuated gas admission valves. They are intended for gas and dual-fuel operation on industrial turbo charged four-stroke engines. Each cylinder requires one MEGASOL valve.

## Design

The MEGASOL valves are available as port or prechamber admission valves in different flow sizes. There are also marine versions available.